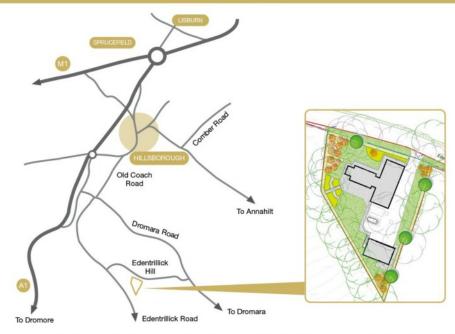

# Offers Over £350,000

New Build @ 'Curran's Cottage', Edentrillick Hill, Royal Hillsborough, BT26 6PQ

Viewing by appointment with & through agent 028 9266 1700

#### Location:

Edentrillick Hill Can be accessed from both the Dromara Road and Edentrillick Road.