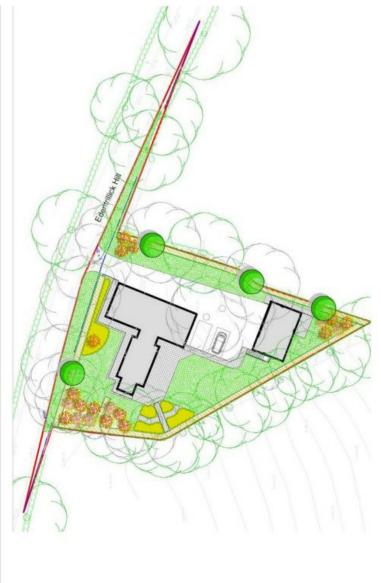

#### Location:

Edentrillick Hill Can be accessed from both the Dromara Road and Edentrillick Road.