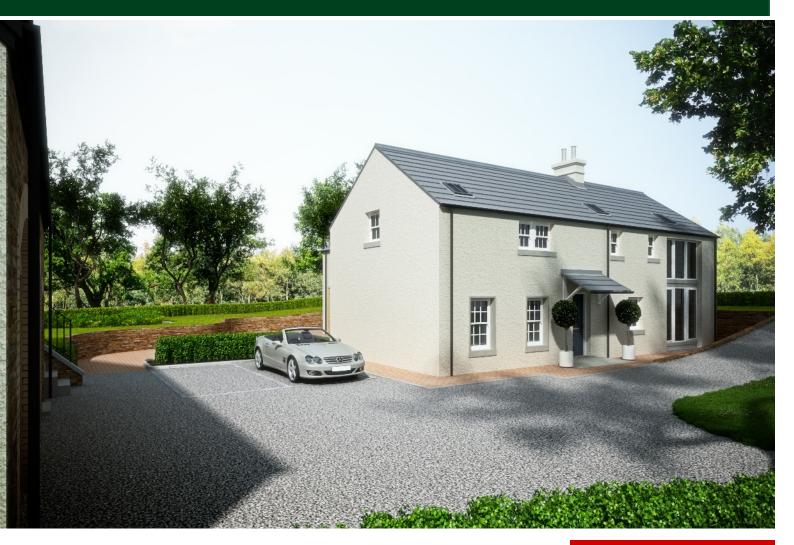

## TEMPLETON ROBINSON

Curran's Cottage presents a wonderful opportunity to purchase a brand new 4 bedroom cottage with a fantastic semi-rural location on the edge of Hillsborough.

A wonderful opportunity to acquire a brand new stunning luxury home

#### External:

The property benefits from a South and West facing patio area that will capture afternoon and evening sunshine... just perfect for some alfresco dining.. Curran's Cottage will enjoy fabulous views towards the Mourne Mountains.

# Offers Over £350,000

New Build @ 'Curran's Cottage', Edentrillick Hill, Royal Hillsborough, BT26 6PQ

Viewing by appointment with & through agent 028 9266 1700

#### Finishes:

- Greydash render painted and butter toned limestone.
- Concrete interlocking roof tiles- blue black with matching ridge tiles. Bangor blue slates available on request.
- Sash windows to the front of the property and double glazed throughout.
- Surrounding gardens landscaped to offer lawn, South-West facing patio & planted flowerbeds
- Driveway and plenty of off-road parking
- Black painted composite front door, uPVC windows and rear doors.