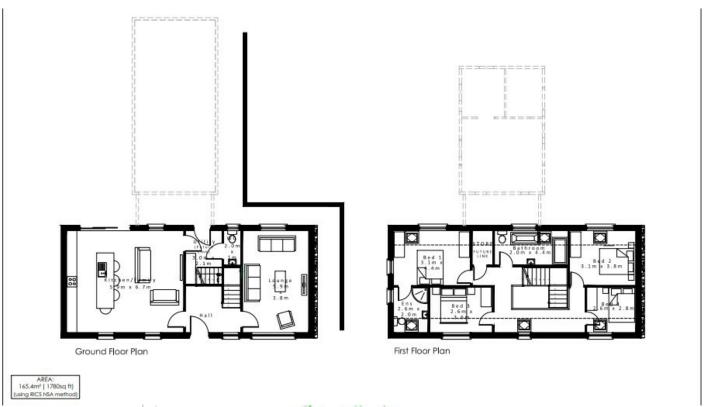

Approximately 1780 sq. ft. with a generous £13,000 PC sum - details available on request.

Beautiful rural location with stunning views, yet convenient to Hillsborough. Can be designed and adapted to suit your requirement

#### GROUND FLOOR

LOUNGE - 5.9m (19'4") x 3.8m (12'6")

KITCHEN/DINING/FAMILY - 5.9m (19'4") x 6.7m (22'0")

UTILITY ROOM - 3m (9'10") x 2.1m (6'11")

WC - 2m (6'7") x 1m (3'3")

#### FIRST FLOOR

BEDROOM 1 - 3.1m (10'2") x 4.4m (14'5")

ENSUITE - 2.6m (8'6") x 2m (6'7")

BEDROOM 2 - 3.1m (10'2") x 3.8m (12'6")

BEDROOM 3 - 2.6m (8'6") x 3.6m (11'10")

BEDROOM 4 - 2.6m (8'6") x 2.8m (9'2")

BATHROOM - 4.4m (14'5") x 2m (6'7")

STORE