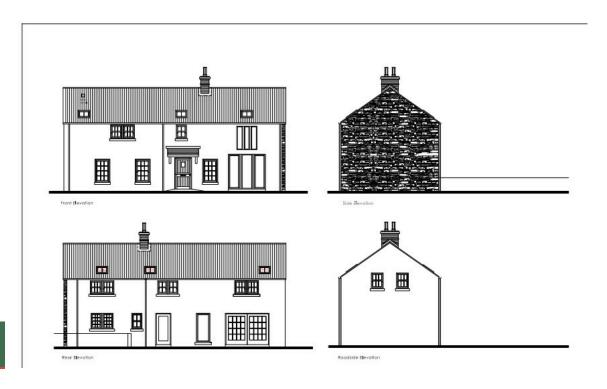

#### Finishes:

- Greydash render painted and butter toned limestone.
- Concrete interlocking roof tiles- blue black with matching ridge tiles. Bangor blue slates available on request.
- Sash windows to the front of the property and double glazed throughout.
- Surrounding gardens landscaped to offer lawn, South-West facing patio & planted flowerbeds
- Driveway and plenty of off-road parking
- Black painted composite front door, uPVC windows and rear doors.